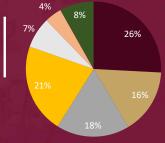

### **Human talent**

41,147

Of graduates in professional and postgraduate training

- Administration and business
- Social Sciences
- ■Education
- ■Engineering and manufacturing
- ■Health Sciences
- ■ICT
- Others