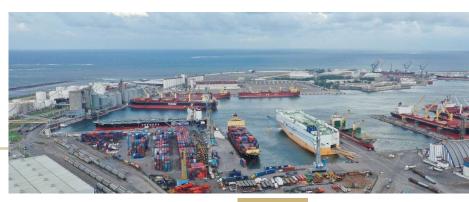

### **Deep-sea ports**

**Tuxpan** 3rd port with the highest movement of other fluids such as oils

**Veracruz** 1st port in general cargo movement, vehicles and agricultural products.

**Coatzacoalcos** 1st port with the largest handling of oil and derivatives and 2nd in general cargo movement.