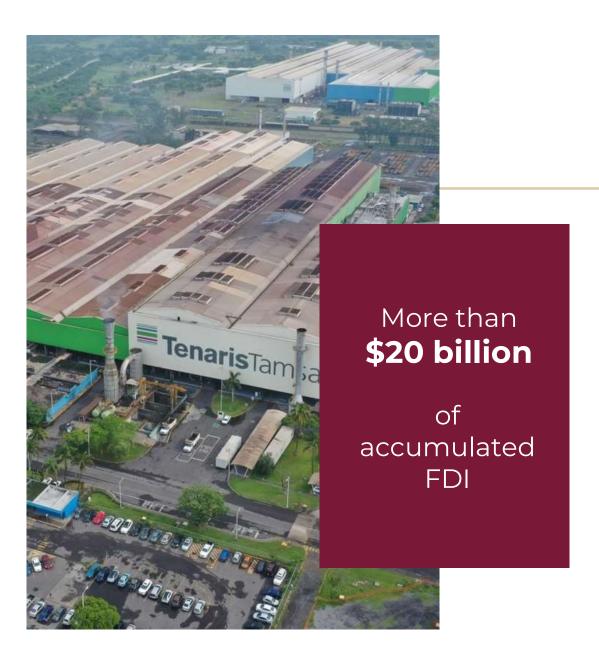

## Investments in Veracruz

### **Main sectors**

**Beverage Industry** 

Financial Services

**Mining** 